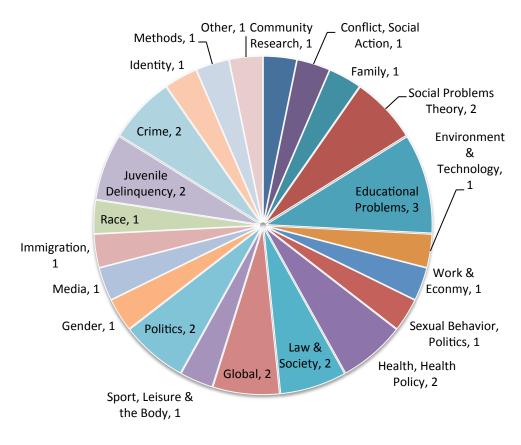

#### Original Submission by Subject Area, June 1, 2014-July 11, 2014

We have also begun to record original submissions by subject area and though our numbers are quite small at this time, we believe that this data will be of interest in next year's report.

| Subject Area              | # of Submissions |
|---------------------------|------------------|
| Community Research        | 1                |
| Conflict, Social Action   | 1                |
| Family                    | 1                |
| Social Problems Theory    | 2                |
| Educational Problems      | 3                |
| Environment & Technology  | 1                |
| Labor Studies             | 1                |
| Sexuality                 | 1                |
| Health, Health Policy     | 2                |
| Law & Society             | 2                |
| Global                    | 2                |
| Sport, Leisure & the Body | 1                |
| Politics                  | 2                |
| Gender                    | 1                |
| Media                     | 1                |
| Immigration               | 1                |
| Race                      | 1                |
| Juvenile Delinquency      | 2                |
| Crime                     | 2                |
| Identity                  | 1                |
| Methods                   | 1                |
| Other                     | 1                |
| Total:                    | 31               |